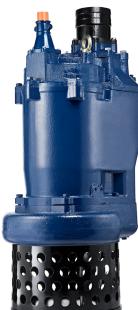

Serving a wide range of slurry transport applications, STORMY-S series pumps are designed for long wear life, low energy consumption, excellent performance, and easy maintenance. With patented ACrS Tech and rugged construction, these abrasion and corrosion resistant slurry pumps provide economical solutions for challenging slurry transportation.

## Slurry and Sand Pump

**STORMY 6220S** 

Strainer and Agitator Pump

50 Hz

## **STORMY 6220S**

Strainer and Agitator Pump

50 Hz

592

unit : mm Weight : 357kg / 787 lbs

| OUTPUT | HEAD              | FLOW                      |
|--------|-------------------|---------------------------|
| 22 kW  | Rated : 24m, 79ft | Rated : 46.6 L/s, 739 gpm |
| 30 HP  | Max : 30m, 98ft   | Max : 83.3 L/s, 1320 gpm  |