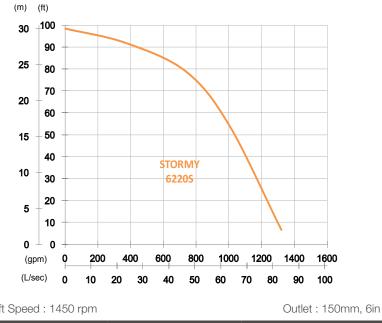

## **STORMY 6220S**

Strainer and Agitator Pump

50 Hz

592

unit : mm Weight : 357kg / 787 lbs

| OUTPUT | HEAD              | FLOW                      |
|--------|-------------------|---------------------------|
| 22 kW  | Rated : 24m, 79ft | Rated : 46.6 L/s, 739 gpm |
| 30 HP  | Max : 30m, 98ft   | Max : 83.3 L/s, 1320 gpm  |