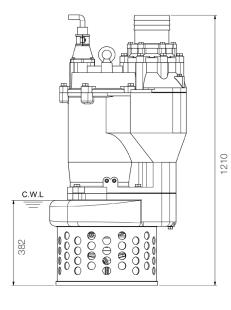

## **STORMY 6220S**

Strainer and Agitator Pump

50 Hz

592

unit : mm Weight : 357kg / 787 lbs

| OUTPUT | HEAD              | FLOW                      |
|--------|-------------------|---------------------------|
| 22 kW  | Rated : 24m, 79ft | Rated : 46.6 L/s, 739 gpm |
| 30 HP  | Max : 30m, 98ft   | Max : 83.3 L/s, 1320 gpm  |