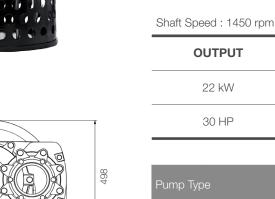

## **STORMY 6220S**

Strainer and Agitator Pump

50 Hz

592

unit : mm Weight : 357kg / 787 lbs

| OUTPUT | HEAD              | FLOW                      |
|--------|-------------------|---------------------------|
| 22 kW  | Rated : 24m, 79ft | Rated : 46.6 L/s, 739 gpm |
| 30 HP  | Max : 30m, 98ft   | Max : 83.3 L/s, 1320 gpm  |

Solid Passage : 30 mm, 1.2 in

|                         |             | 0011 1 338ge : 00 mm, 1.2 m         |  |
|-------------------------|-------------|-------------------------------------|--|
| Pump Type               |             | Electric Submersible Pumps          |  |
|                         |             | 3-Phase                             |  |
| Motor                   | Туре        | Induction Motor                     |  |
|                         | Poles       | 4 Pole                              |  |
|                         | Insulation  | Class F                             |  |
|                         | Protector   | Circle Thermal Protector            |  |
|                         | Starter     | D.O.L.                              |  |
| Lubricant               |             | Food Grade (ISO VG32)               |  |
| Impeller Type           |             | Opened                              |  |
| Shaft Seal              |             | Double Mechanical Seal              |  |
|                         |             | Silicon Carbide VS Ceramic / Carbon |  |
| Bearings                |             | C3 Shielded ball bearings           |  |
| Cable                   |             | PVC (CSA Certified) / H07BQ-F       |  |
|                         |             | 10m (33ft) or longer upon request.  |  |
| Materials               | Pump Casing | Ductile Iron                        |  |
|                         | Impeller    | Chromium Iron                       |  |
|                         | Motor Frame | Gray Iron                           |  |
|                         | Motor Shaft | Stainless Steel                     |  |
|                         | Wear Plate  | Chromium Iron                       |  |
|                         | Agitator    | Chromium Iron                       |  |
|                         | Strainer    | Carbon Steel                        |  |
| Max. Liquid Temperature |             | 40°C (104°F)                        |  |
| Max. Submersion Depth   |             | 20m (66ft)                          |  |
| pH Range                |             | pH 5 - pH 8                         |  |