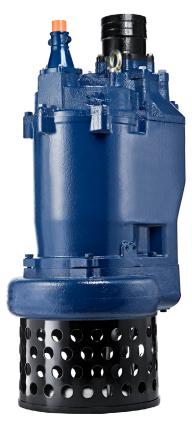

Serving a wide range of slurry transport applications, STORMY-S series pumps are designed for long wear life, low energy consumption, excellent performance, and easy maintenance. With patented ACrS Tech and rugged construction, these abrasion and corrosion resistant slurry pumps provide economical solutions for challenging slurry transportation.

## Slurry and Sand Pump

**STORMY 6220S** 

Strainer and Agitator Pump

50 Hz

## **STORMY 6220S**

Strainer and Agitator Pump

50 Hz

592

unit : mm Weight : 357kg / 787 lbs

| OUTPUT | HEAD              | FLOW                      |
|--------|-------------------|---------------------------|
| 22 kW  | Rated : 24m, 79ft | Rated : 46.6 L/s, 739 gpm |
| 30 HP  | Max : 30m, 98ft   | Max : 83.3 L/s, 1320 gpm  |